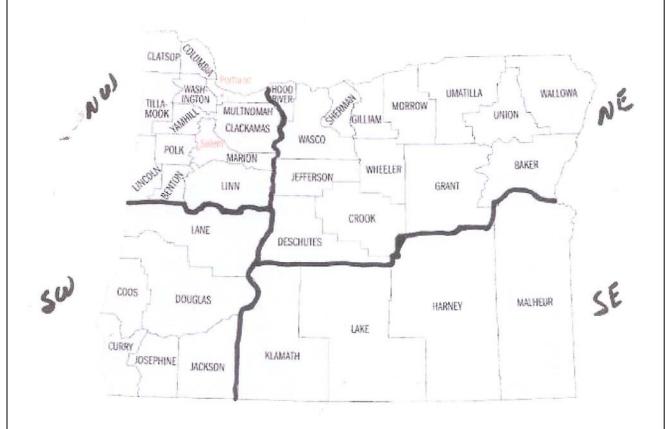

## Oregon County Selection Map

THIS IS THE NEW MAP FOR THE OEN, THERE ARE NOW MORE DEFINITE BOUNDARIES FOR ELECTION PURPOSES. WE WILL HAVE THREE DIRECTORS AT LARGE INSTEAD OF TWO. THE AREA'S ARE NOW DEFINED AS ABOVE.

NW, NE, SW, SE.

THIS MAP WAS REDONE AND APPROVED BY THE BOARD ON MARCH OF 2010.

Submitted by

Karen L. Lilly N7RBO Karen & Jelly Secretary

(3) ON THE MEND: Joe, Kal7ful, from Klamath Falls has been ill this spring, we hope you are all healed, Joe, before this NETTER comes out. ---April 20, it was reported on net that Phil, W7BW from Klamath Falls, had been in hospital, and was now home and doing fine. Missed hearing Phil on the net this night. (ed)